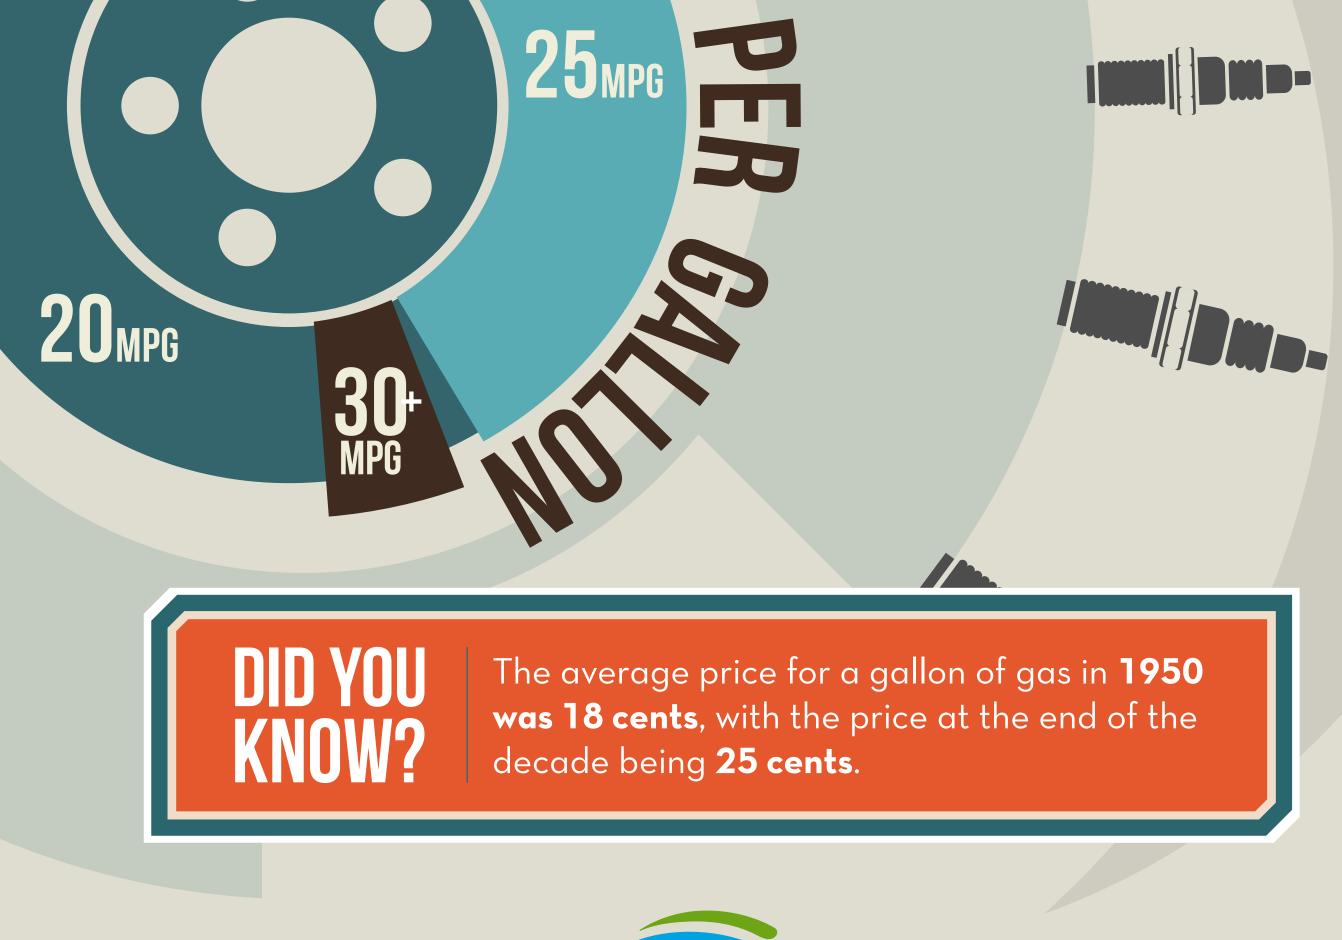

## **HOW MUCH DID THAT SWEET RIDE COST**

**\$885.50** AVERAGE PRICE PAID and

HOWLONG

DID IT LAST?

**5.9 YEARS** 

3530 Toringdon Way • Charlotte, NC 28277 (704) 246-1620 · Senior-Living-Communities.com

All statistics represented are specific to Senior Living Communities. This information does not reflect a national average.